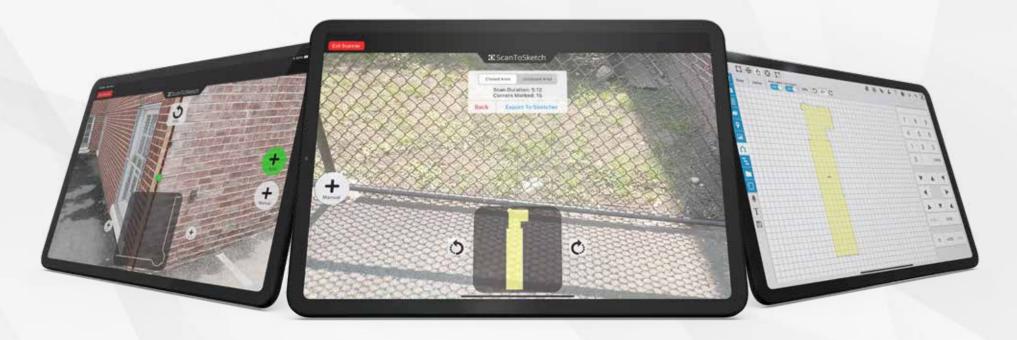

# **Scan To Sketch**

"When I compared the ScanToSketch measurement to one I did with my laser, it came out to be 99.3% accurate and took me about 5 minutes. I'm very impressed." - George Listug

Put your LiDAR-enabled iPad or iPhone to work and measure a property with ScanToSketch. Appraisers have found it to be comparable to measuring a property with their laser or measuring tape but in a fraction of the time

It's as simple as pointing your device at the exterior corners of a property and tapping the screen. You can edit your sketch from the property, and it's ready to add to your report.

ScanToSketch opens directly in your TOTAL for Mobile app. Download it today on these supported devices.