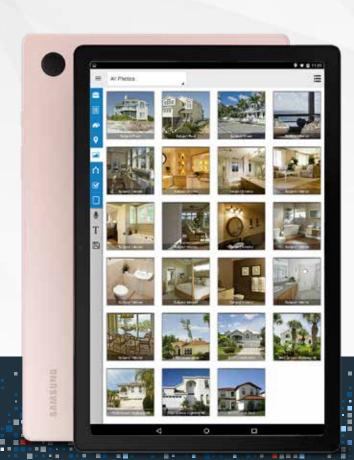

# **Samsung Galaxy Tab A8**

with 10.5" Diagonal Display

#### THIS IS CLOSE TO THE ANDROID YOU'RE LOOKING FOR

The Tab A8 is our budget choice for for those looking to save. Though it's a smaller version of the Galaxy Tab, it runs our software smoothly, so you can start and finish appraisals on time. Be sure to check out the available accessories.