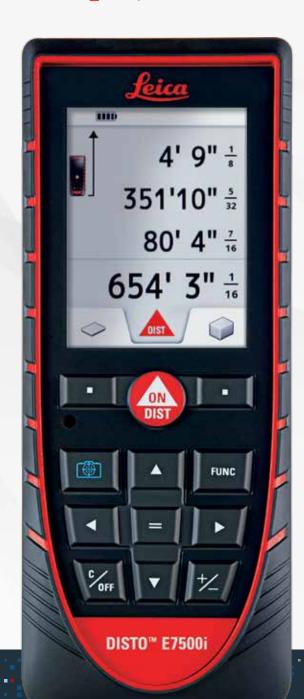

#### Leica DISTO e7500i

Our DISTO recommendation for several years running. Designed with mobility in mind, this is a must-have in any appraiser's toolkit.

Click here to buy Amazon