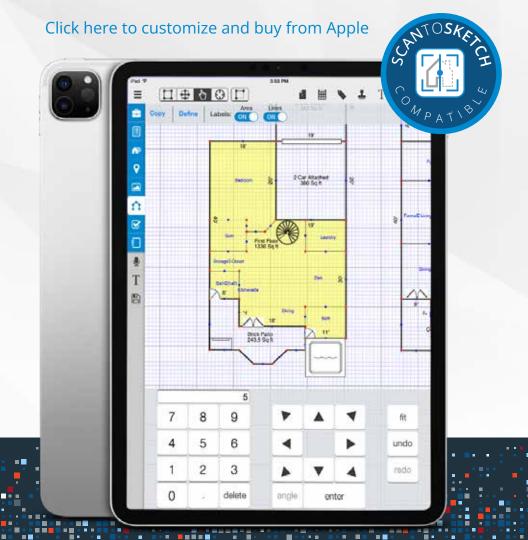

# **Apple iPad Pro 11"**

with Apple M2 Processor with LiDAR

#### **PALM-OF-YOUR-HAND POWER**

If it's in your budget, we recommend the iPad Pro. Most PC laptops can't match these speeds, and its pro cameras provide stunning images for your reports.