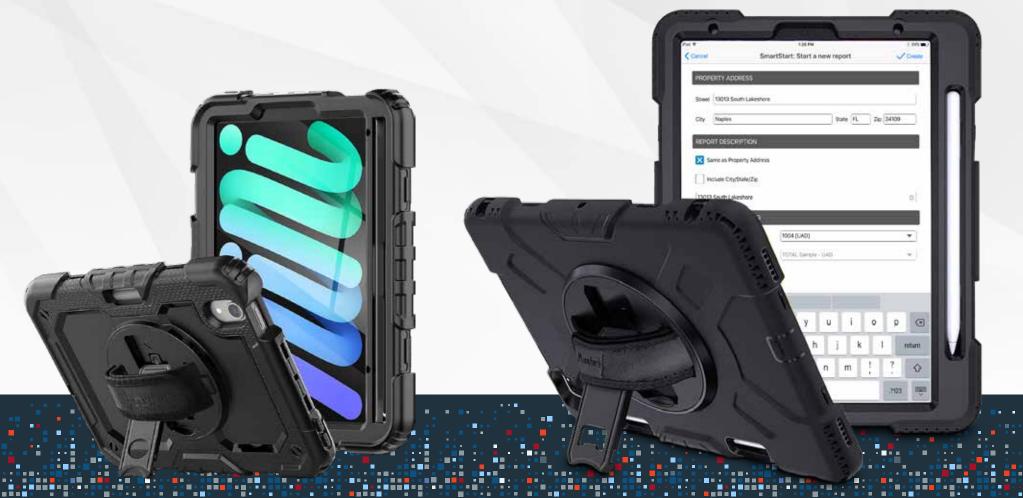

# **SEYMAC iPad Mini Case**

with Built-in 360° Rotating Hand Strap

#### **SMALL SIZE BUT BIG PROTECTION**

This case hugs your iPad, protecting the edges without hindering controls or ports. Its frame grips your iPad and rotates in 30° intervals for the best viewing angle and most natural hand position. This rugged case will fully protect your iPad Mini in the field.

# Miesherk iPad Pro Case

with Hand Strap for the 11" iPad Pro

#### **RUGGED AND BUILT TO PROTECT**

Prepare for the field with the rugged military-grade case — built with heavy-duty silicone to keep your iPad Pro completely protected from drops (up to 15 feet) onto concrete and in rain, mud, sand, and snow.