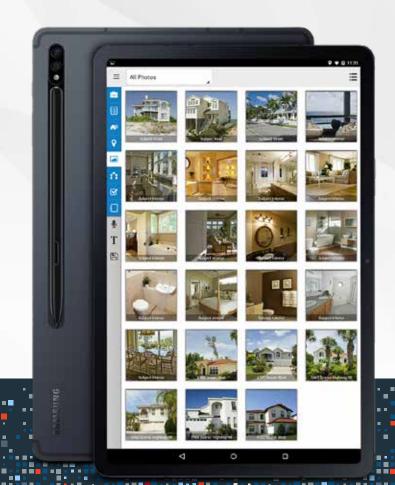

# **Samsung Galaxy Tab S9**

with 11" Diagonal Display

#### THIS IS THE ANDROID YOU'RE LOOKING FOR

With a long-lasting battery, 11-inch 120HZ display, and hyperfast processor, staying mobile won't be an issue with the Tab S9. And its updated pen is designed to enhance comfort and document markups, signatures, and comments. Don't forget to check out accessories that make working with the Tab S8 even more of a breeze.